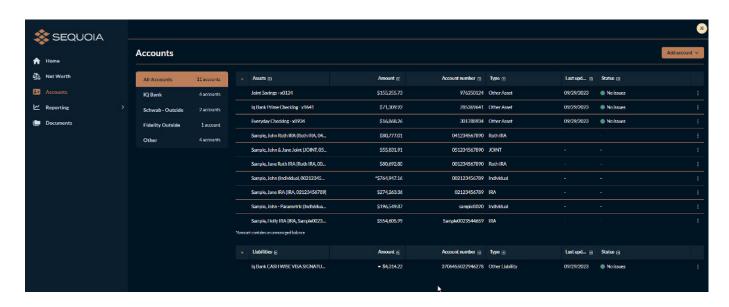

**REPORTS** • Dive into the details with comprehensive reporting. Sort options and date filters provide customizable investment detail for you and your advising team.

**ACCOUNTS** • Build your balance sheet by linking your external accounts. Securely link other financial assets for a complete view of your wealth in real time. Linked assets allow your advisors to deliver up-to-the-moment financial plans.