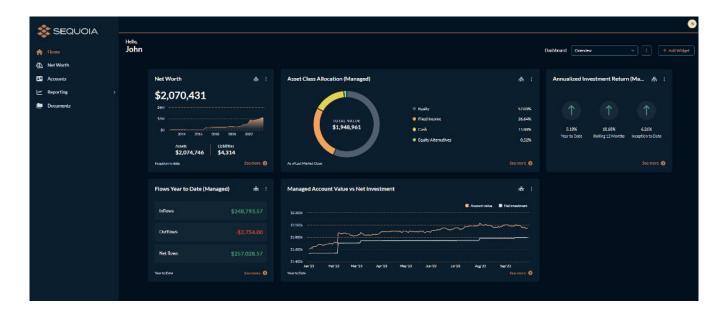

## **HOMEPAGE**

- 1. To check what accounts a widget is reporting, click the pyramid icon at the top right of each widget.
- 2. Use the options in the top right ----of the page to create a new dashboard,
  switch between views you've built, and
  change other settings.
- 3. Click 'See More' on any widget to view a full report.
- 4. Select the page you need with the Main Menu. -----