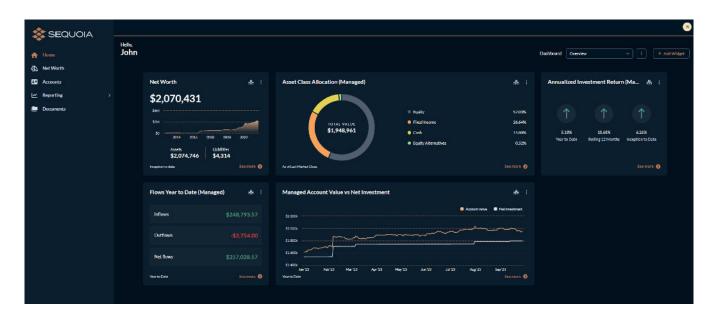

## Sequoia Connect Quickstart Guide

Welcome! Sequoia Connect is a platform to help you manage financial needs with your advising team.

**DASHBOARD** • See the big picture with your homepage. View key investment information at a glance and create personalized dashboards.