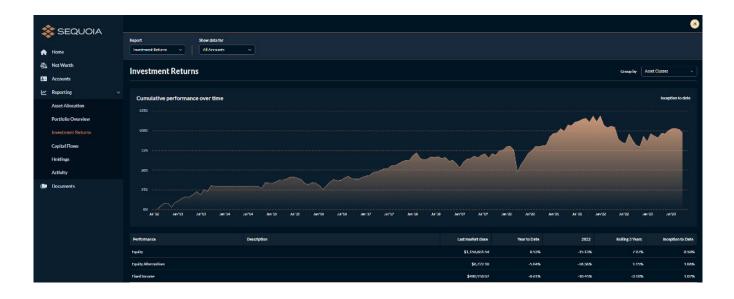

## **REPORTS**

- 3. Change how data is displayed with the "Group By" ------ Group By Account option. (Not available in all reports).
- 4. Switch between reports within the Main Menu. ----- Asset Allocation

  Portfolio Overview
- Click your initials in the upper corner and select Settings ---& Security to update your password, change display themes, and more.

Already a User? Log in at <u>sequoia-financial.com/client-portal</u>
New User? Contact your advising team to get started today!