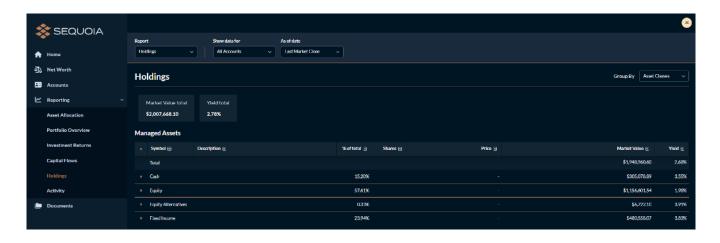

## **REPORTS**

- 3. Change how data is displayed with the "Group By" ------ Group By Account option. (Not available in all reports).
- 4. Switch between reports within the Main Menu. ----- Asset Allocation

  Portfolio Overview
- Click your initials in the upper corner and select Settings ---& Security to update your password, change display themes, and more.

Already a User? Log in at <u>sequoia-financial.com/client-portal</u>
New User? Contact your advising team to get started today!